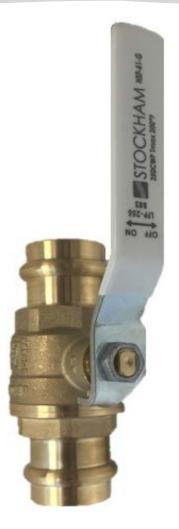

# **NEV** Stockham<sup>®</sup> Press Connect Ball Valves

### **Key Features:**

- Full Port
- Two piece, lead-free brass body
- Available in 1/2"-2"
- Blowout-proof stem
- Double O-ring stem seal
- Easy to identify Lead Free White Handle
- 3rd party certified to NSF 61
- Quick and Dependable Press Installation

#### **Body Configurations**

• Two Piece Body, with a blowout proof stem

#### **End Connections**

Press End Connections