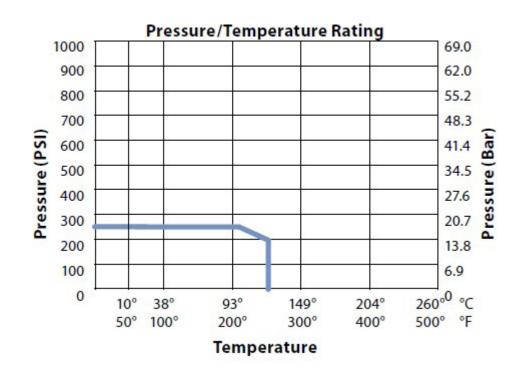

#### **Pressure Ratings**

- 250 PSI Maximum Operating Pressure
- Temperature Range: 0°F 250°F