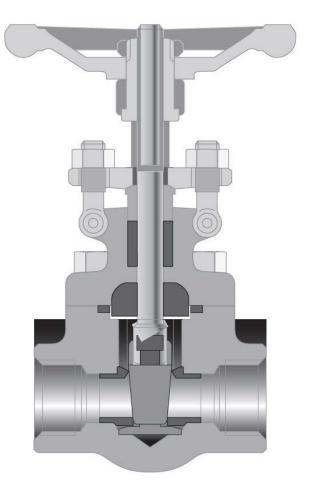

# **Jenkins® Forged Steel**

#### Gate Valve, Conventional Port, Bolted Bonnet, OS&Y

- 8800 Threaded 1/4" -2"
- 8800W Socket Weld 1/4" -2"

#### Gate Valve, Full Port, Bolted Bonnet, OS&Y

- 8888 Threaded 1/2" –2"
- 8888W Socket Weld 1/2" -2"