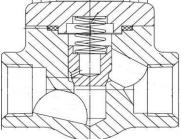

#### Piston Check Valve, Conventional Port, Bolted Cap

- 8C80 Threaded 1/4" -2"
- 8C80W Socket Weld 1/4"-2"

539 Collier Macmillan Dr. Unit C Cambridge, ON N1R 7P3 Tel: 1-800-563-6302 Fax: 519-623-7635 www.cranecpe.com