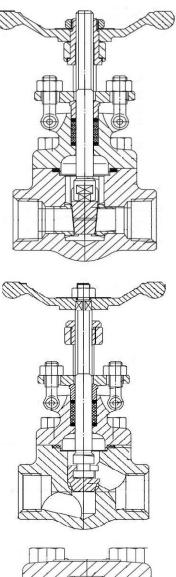

#### Gate Valve, Conventional Port, Bolted Bonnet, OS&Y

- 8800 Threaded 1/4" -2"
- 8800W Socket Weld 1/4" -2"

#### Gate Valve, Full Port, Bolted Bonnet, OS&Y

- 8888 Threaded 1/2" –2"
- 8888W Socket Weld 1/2" -2"

#### Globe Valve, Conventional Port, Bolted Bonnet, OS&Y

- 8G80 Threaded <sup>1</sup>/<sub>4</sub>" –2"
- 8G80W Socket Weld 1/4"-2"